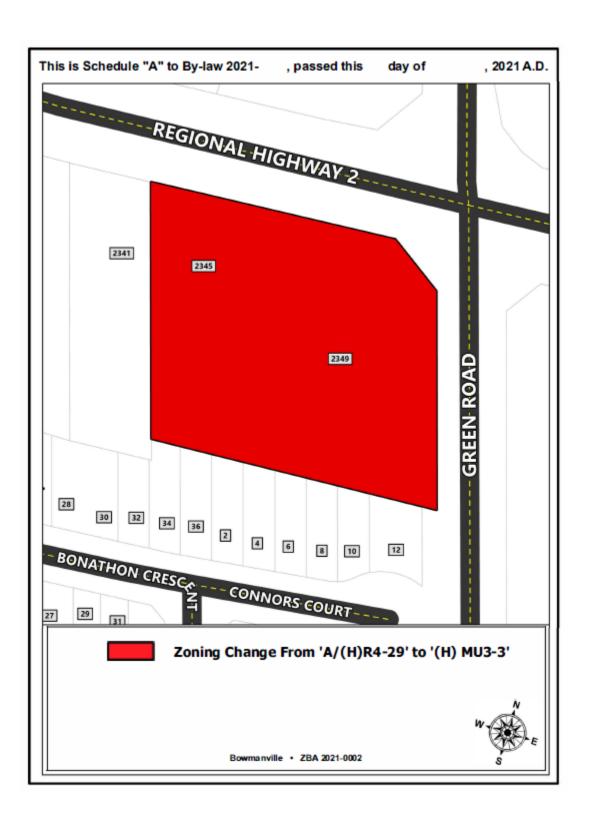

- 1. Notwithstanding the respective provisions of Section 16A.4, those lands zoned MU3-3 on the Schedules to this By-law, shall be subject to the following:
  - 1. Regulations
    - i. Angular Plane
      - a) A 45-degree angular plane from a height of 10.5 metres above the property line
    - ii. Sight Triangle Setback (minimum)
      - a) 6 Metres
    - iii. Height (maximum)
      - a) 40 metres
    - iv. Number of Storeys
      - a) Minimum: 6 Storeys
      - b) Maximum: 12 Storeys
    - v. Location of residential entrance(s)

No requirement

- vi. Non-residential entrance(s) may be located in the front or side yard of a building.
- vii. Minimum Planting Strip abutting an Urban Residential Zone

|                                                                        | viii.                                                                               | Shared Outdoor Amenity Area, Located at Grade (minimum)                      |                                        |             |                                       |  |
|------------------------------------------------------------------------|-------------------------------------------------------------------------------------|------------------------------------------------------------------------------|----------------------------------------|-------------|---------------------------------------|--|
|                                                                        |                                                                                     | a)                                                                           | Minimum 3 sq                           | uare metr   | es per dwelling unit                  |  |
|                                                                        | ix.                                                                                 | Minimum distance between a parking space and a building where a              |                                        |             |                                       |  |
|                                                                        | walkway is located beside the building (metres)                                     |                                                                              |                                        |             |                                       |  |
|                                                                        |                                                                                     | a)                                                                           | 1.85 metres                            |             |                                       |  |
|                                                                        | Х.                                                                                  | x. Buildings six storeys or taller shall setback all floors above the fourth |                                        |             |                                       |  |
|                                                                        | storey that face a public street (metres)                                           |                                                                              |                                        |             |                                       |  |
|                                                                        |                                                                                     | a)                                                                           | 1.5 metres                             |             |                                       |  |
|                                                                        | xi. The front yard and exterior side yard setbacks only apply to the buildin        |                                                                              |                                        |             | setbacks only apply to the buildings, |  |
|                                                                        |                                                                                     | or portion of                                                                | buildings, whic                        | h are bein  | g counted towards compliance with     |  |
|                                                                        |                                                                                     | the minimun                                                                  | n length of the s                      | street faça | de.                                   |  |
| 2.                                                                     | 2. Schedule '3' to By-law 84-63, as amended, is hereby further amended by           |                                                                              |                                        |             |                                       |  |
|                                                                        | chang                                                                               | ing the zone                                                                 | designation from                       | m "Agricul  | tural (A) Zone" and "Holding – Urban  |  |
| Residential Exception ((H) R4-29" to "Holding – Urban Centre Mixed Use |                                                                                     |                                                                              |                                        |             | g – Urban Centre Mixed Use            |  |
|                                                                        | Excep                                                                               | tion (MU3-3)                                                                 | " Zone" as illust                      | rated on t  | he attached Schedule 'A' hereto.      |  |
|                                                                        |                                                                                     |                                                                              |                                        |             |                                       |  |
| 3.                                                                     | Sched                                                                               | lule 'A' attach                                                              | ed hereto shall                        | form a pa   | art of this By-law.                   |  |
| 4                                                                      | 4. This By-law shall come into effect on the date of the passing hereof, subject to |                                                                              |                                        |             | te of the passing hereof subject to   |  |
| т.                                                                     |                                                                                     | -                                                                            | ection 34 and 30                       |             |                                       |  |
|                                                                        | the pr                                                                              | 341310113 01 01                                                              | Johon of and of                        |             | anning Act.                           |  |
| Rv₌la                                                                  | w nass                                                                              | ed in onen sø                                                                | ession this                            | day of      | , 2021.                               |  |
| <b>Бу L</b> а                                                          | w pass                                                                              | ed in open so                                                                | ,,,,,,,,,,,,,,,,,,,,,,,,,,,,,,,,,,,,,, | uay or _    | , ZUZ 1.                              |  |
|                                                                        |                                                                                     |                                                                              |                                        |             |                                       |  |
|                                                                        |                                                                                     |                                                                              |                                        |             | Adrian Foster, Mayor                  |  |
|                                                                        |                                                                                     |                                                                              |                                        |             |                                       |  |
|                                                                        |                                                                                     |                                                                              |                                        |             | June Gallagher, Municipal Clerk       |  |
|                                                                        |                                                                                     |                                                                              |                                        |             |                                       |  |