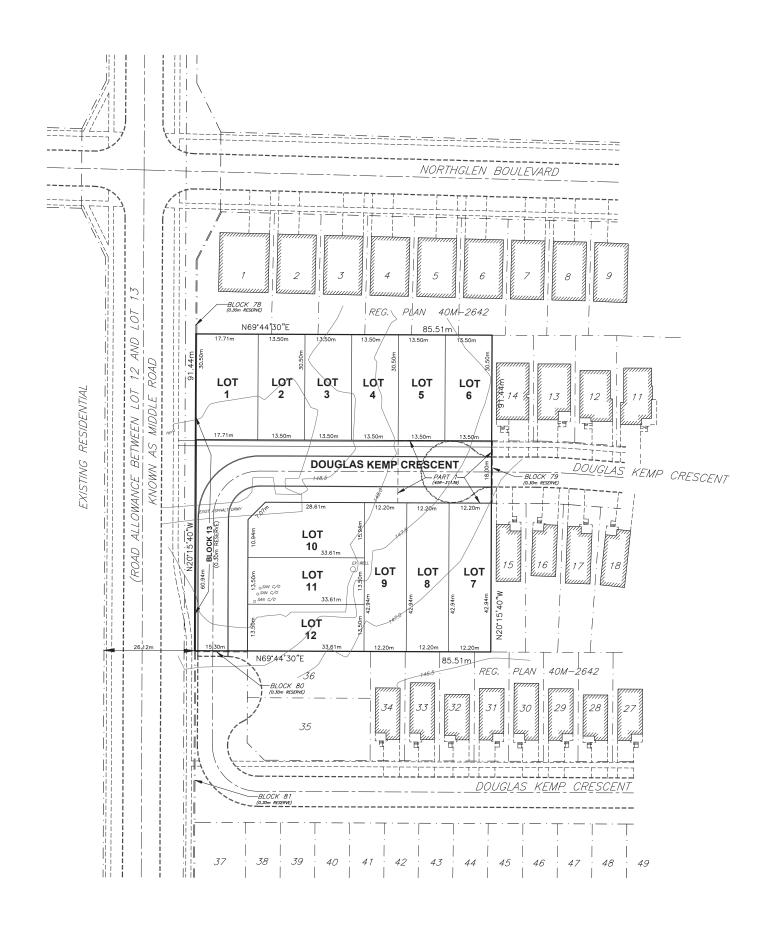

| KEY PLAN<br>NOT TO SCALE                                                                                                                                                                                                                                                                                                             |                               |                              |                  |                  |                |
|--------------------------------------------------------------------------------------------------------------------------------------------------------------------------------------------------------------------------------------------------------------------------------------------------------------------------------------|-------------------------------|------------------------------|------------------|------------------|----------------|
| BENCHMARK BM2002-2 ELEVATION 128.708m<br>LOCATED ON THE WESTERLY SIDE OF MIDDLE ROAD, OPPOSITE GODWIN<br>AVENUE, BRASS PLAQUE IS SET VERTICALLY IN THE EAST FACE OF THE<br>BRICK WALL OF ST. STEPHEN'S SECONDARY SCHOOL AT THE SOUTH<br>EAST CORNER.<br>POST 1978 SOUTHERN ONTARIO ADJUSTMENT.                                       |                               |                              |                  |                  |                |
| LAND USE SCHEDU                                                                                                                                                                                                                                                                                                                      | ILE                           |                              |                  |                  |                |
| PROPOSED USE                                                                                                                                                                                                                                                                                                                         | LOT/BLK                       | #                            | # OF<br>LOTS/BLK |                  | AREA<br>(ha)   |
| LOW DENSITY RESIDENTIAL<br>SINGLE DETACHED (12.2m)<br>SINGLE DETACHED (13.5m)                                                                                                                                                                                                                                                        | LOT 7,8,9,10<br>LOT 1-6,11,12 |                              | 4<br>8           | 4                | 0.209<br>0.351 |
| TOTAL                                                                                                                                                                                                                                                                                                                                |                               |                              |                  | 12               | 0.560          |
| NON RESIDENTIAL<br>0.3m reserve<br>Road                                                                                                                                                                                                                                                                                              | BLOCK 13<br>18.0m ROW         |                              | 1<br>0           | 0<br>0           | 0.003<br>0.219 |
| TOTALS                                                                                                                                                                                                                                                                                                                               |                               |                              | 13               | 12               | 0.782          |
| ADDITION                                                                                                                                                                                                                                                                                                                             | IAL INFORMATI<br>N 51(17) OF  |                              |                  |                  |                |
| E NORTH-RESIDENTIAL<br>SOUTH-RESIDENTIAL<br>WEST -RESIDENTIAL<br>H -PIPED MUNICIPAL WATER<br>I -TILL<br>K -ALL MUNICIPAL SERVICES AVAILABLE<br>OWNER'S AUTHORIZATION<br>I/WE LAND OWNER<br>D.G.BIDDLE AND ASSOC. LTD.<br>D O PREPARE AND SUBMIT A DRAFT PLAN<br>D OREARE AND SUBMIT A DRAFT PLAN                                     |                               |                              |                  |                  |                |
| OF SUBDIVISION FOR APPROVAL SIGNED TTLE SIGNED OLLS                                                                                                                                                                                                                                                                                  |                               |                              |                  |                  |                |
| TITLE         O.L.S           DATE                                                                                                                                                                                                                                                                                                   |                               |                              |                  |                  |                |
|                                                                                                                                                                                                                                                                                                                                      |                               |                              |                  |                  |                |
|                                                                                                                                                                                                                                                                                                                                      |                               |                              |                  |                  |                |
| No.                                                                                                                                                                                                                                                                                                                                  | REVISION                      |                              | DATE             | BY APP           | ROVED          |
|                                                                                                                                                                                                                                                                                                                                      | REVISION                      |                              |                  | - 0.1            |                |
| DRAFT PLAN<br>PART OF LOT 12, CONCESSION 3<br>PART 2 OF 40R-28713<br>FORMERLY IN THE TOWNSHIP OF DARLINGTON<br>NOW IN THE<br>MUNICIPALITY OF CLARINGTON<br>REGIONAL MUNICIPALITY OF DURHAM<br>D.G.Biddle & Associates Limited<br>Consulting engineers and planners<br>96 KING STREET EAST · OSHAWA,ON LIH 186<br>PHONE (050)576-8730 |                               |                              |                  |                  |                |
| PHONE<br>PHONE                                                                                                                                                                                                                                                                                                                       | (905)576-85<br>info@dgbi      | 00 • F.<br>ddle.cor<br>1:500 | m                |                  |                |
| REGISTERED                                                                                                                                                                                                                                                                                                                           | SCALE:                        |                              |                  | 122 <sup>,</sup> | 149            |
| R.P.P.                                                                                                                                                                                                                                                                                                                               | DESIGN BY:                    |                              |                  | DP               | -1             |
| A Constanting                                                                                                                                                                                                                                                                                                                        | CHECKED E                     |                              | 2023             |                  | -)             |
| ·····                                                                                                                                                                                                                                                                                                                                | I FLOT DATE:                  |                              |                  |                  |                |