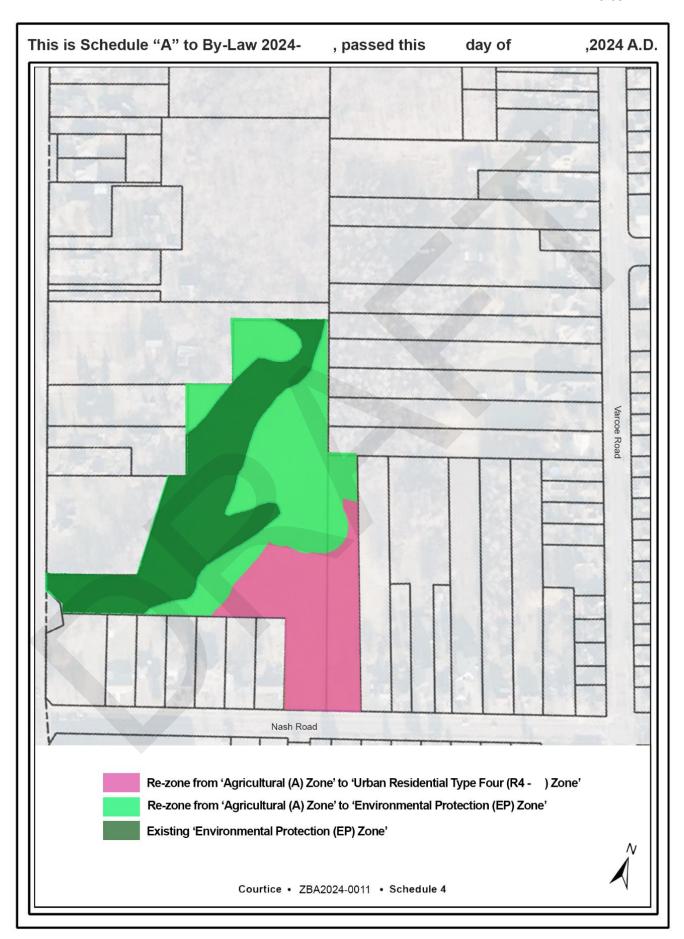

If this information is required in an alternate format, please contact the Accessibility Coordinator at 905-623-3379 ext. 2131.

| The Corporation of the Municipality of Clarington                                                                                                  |                                                                                                         |                                                                                                                             |  |  |  |
|----------------------------------------------------------------------------------------------------------------------------------------------------|---------------------------------------------------------------------------------------------------------|-----------------------------------------------------------------------------------------------------------------------------|--|--|--|
|                                                                                                                                                    | By-law 2024                                                                                             |                                                                                                                             |  |  |  |
|                                                                                                                                                    |                                                                                                         |                                                                                                                             |  |  |  |
| _                                                                                                                                                  | a By-law to amend By-law 84-63, the Co<br>pration of the Municipality of Clarington.                    | emprehensive Zoning By-law for the                                                                                          |  |  |  |
| advisa                                                                                                                                             | eas the Council of the Corporation of the able to amend By-law 84-63, as amended gton for ZBA2024-0011; | Municipality of Clarington deems it d, of the Corporation of the Municipality of                                            |  |  |  |
|                                                                                                                                                    | Therefore Be It Resolved That, the Counc<br>gton enacts as follows:                                     | cil of the Corporation of the Municipality of                                                                               |  |  |  |
| 1.                                                                                                                                                 | •                                                                                                       | ed, is hereby further amended by changing (A) Zone" to "Urban Residential Type Four ection (EP) Zone" as illustrated on the |  |  |  |
| 2. Notwithstanding Section 15.1 and 15.2, those lands zoned R4- on the Schedules to this By-law shall be subject to the following zone provisions: |                                                                                                         |                                                                                                                             |  |  |  |
|                                                                                                                                                    | a. Residential Uses                                                                                     |                                                                                                                             |  |  |  |
|                                                                                                                                                    | i) An apartment building                                                                                |                                                                                                                             |  |  |  |
|                                                                                                                                                    | ii) A townhouse dwelling                                                                                |                                                                                                                             |  |  |  |
|                                                                                                                                                    | iii) Stacked townhouse dwelling                                                                         |                                                                                                                             |  |  |  |
|                                                                                                                                                    | b. Regulations for Residential Uses                                                                     |                                                                                                                             |  |  |  |
|                                                                                                                                                    | i) Density (maximum)                                                                                    | 97 units per net hectare                                                                                                    |  |  |  |
|                                                                                                                                                    | ii) Number of units (maximum)                                                                           |                                                                                                                             |  |  |  |
|                                                                                                                                                    | a) Apartment units                                                                                      | 51 Units                                                                                                                    |  |  |  |
|                                                                                                                                                    | b) Townhouse units                                                                                      | 10 Units                                                                                                                    |  |  |  |
|                                                                                                                                                    | c) Stacked townhouse units                                                                              | 12 Units                                                                                                                    |  |  |  |
|                                                                                                                                                    | iii) Yard requirements (minimum)                                                                        |                                                                                                                             |  |  |  |
|                                                                                                                                                    | a) Front Yard (Nash Road)                                                                               | 3.0 metres                                                                                                                  |  |  |  |

Front Yard (unenclosed porch/step) 1.5 metres

|        | b) Interior Side Yard (east)                                                                               |                | 3.0 metres          |  |
|--------|------------------------------------------------------------------------------------------------------------|----------------|---------------------|--|
|        | c) Rear Yard – Environmental Protection                                                                    | n Zone –       | 0 metres            |  |
|        | v) Building height (maximum)                                                                               | 14.0 metres    |                     |  |
|        | vi) Parking requirements (minimum)                                                                         | 95 parking sp  | paces               |  |
| 3.     | Schedule "4" to By-law 84-63, as amended, is hereby further amended by changing the zone designation from: |                |                     |  |
|        | "Agricultural (A) Zone" to "Environmental Prote                                                            | ction (EP) Zor | ne"                 |  |
|        | "Agricultural (A) Zone" to "Urban Residential Tyas illustrated on the attached Schedule 'A' here           |                | eption (R4- ) Zone" |  |
| 4. Sch | edule 'A' attached hereto shall form part of this                                                          | By-law.        |                     |  |
|        | s By-law shall come into effect on the date of the ions of Sections 34 and Section 36 of the Plann         |                | eof, subject to the |  |
| Passe  | d in Open Council this day of                                                                              | , 2024.        |                     |  |
|        |                                                                                                            |                |                     |  |
|        |                                                                                                            |                |                     |  |
|        |                                                                                                            | Adrian Foster, | Mayor               |  |
|        |                                                                                                            | June Gallaghe  | er, Municipal Clerk |  |
|        |                                                                                                            | Jane Janagn    | .,amopai Olom       |  |