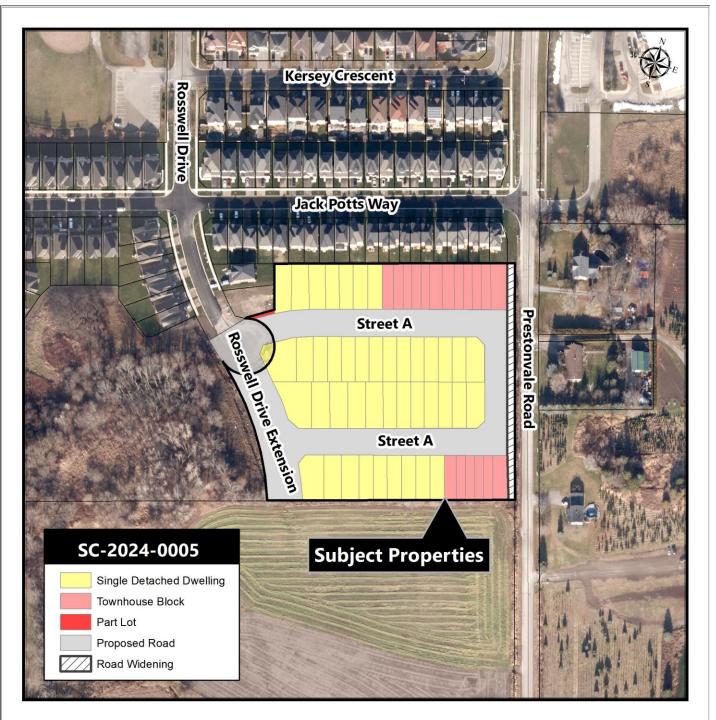

## **Application Details:**

Proposal for a rezoning and draft plan of subdivision to permit up to 60 residential lots and one part lot. The lots consist of 42 single detached lots and 18 street townhouse lots. Block 47 will be merged with the single detached lot in Phase 1. The plan also shows the extension of Rosswell Drive and a road widening along Prestonvale Road.

The proposed rezoning would change the zoning on the subject lands from an Agricultural (A) Zone to an appropriate Urban Residential Zone category to facilitate the development. The total site area is approximately 2.73 hectares (6.75 acres).