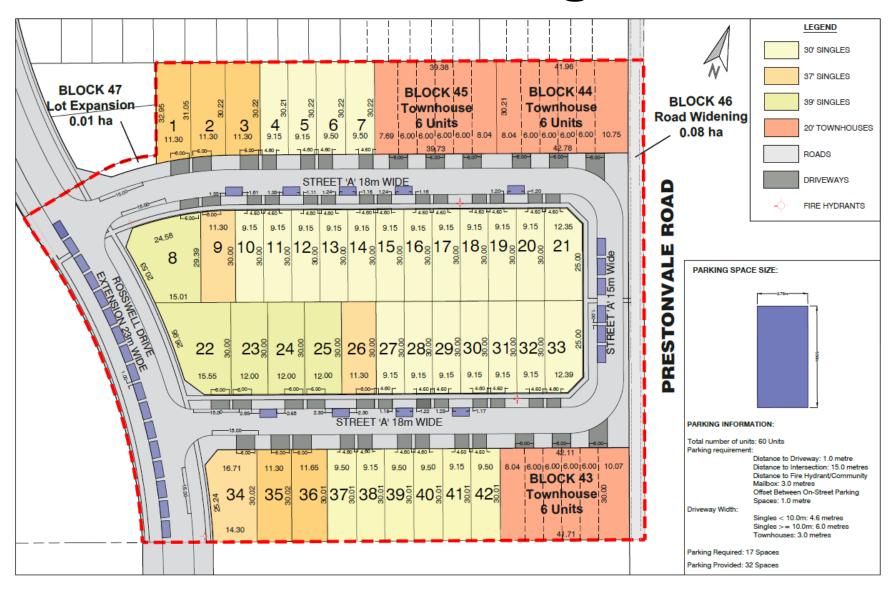

## **04** Proposed Development

#### **Building Details**

- 60 units
  - 42 Single-detached dwellings
  - 18 Street Townhouses

#### **Site Access**

- Accessed via Rosswell Drive
- Pedestrian connections provided to Prestonvale Road and future multi-use path

## **07 On-Street Parking Plan**