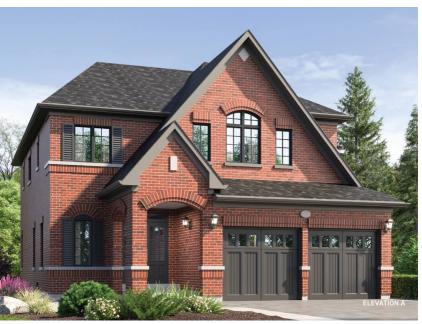

# **05** Single-Detached Dwellings

12.0 metre frontage

11.3 metre frontage

9.15 metre frontage