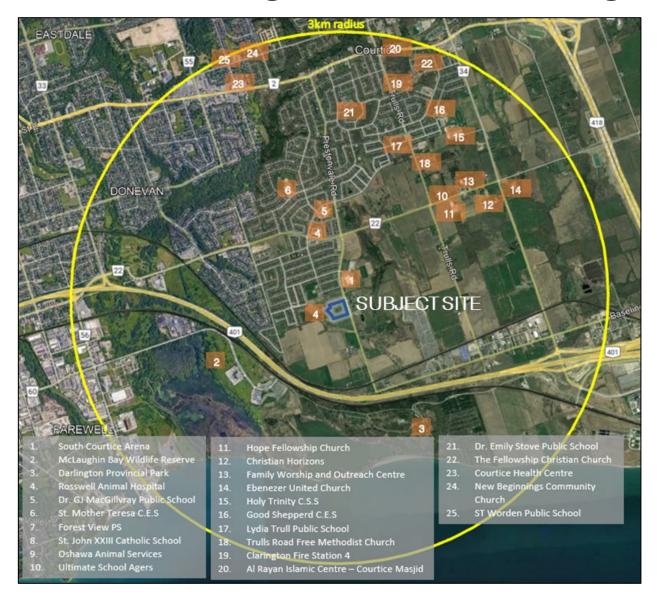

1430 & 1500 Prestonvale Road, Courtice Zoning By-law Amendment & Draft Plan of Subdivision

Statutory Public Meeting – December 9, 2024



# 00 Agenda

| 01 | Site Location             | 07 | On-Street Parking Plan          |
|----|---------------------------|----|---------------------------------|
| 02 | Site Context              | 80 | Durham Region Official Plan     |
| 03 | Nearby Community Services | 09 | Clarington Official Plan        |
| 04 | Proposed Development      | 10 | Bayview (Southwest Courtice) OP |
| 05 | Single-Detached Dwellings | 11 | Clarington Zoning By-law        |
| 06 | Street Townhouses         | 12 | Planning Applications           |



#### Site Location



#### Site Context



## 03 Nearby Community Services



## **04** Proposed Development





#### **Building Details**

- 60 units
  - 42 Single-detached dwellings
  - 18 Street Townhouses

#### **Site Access**

- Accessed via Rosswell Drive
- Pedestrian connections provided to Prestonvale Road and future multi-use path

# **05** Single-Detached Dwellings







12.0 metre frontage

11.3 metre frontage

9.15 metre frontage

#### Street Townhouses



## **07 On-Street Parking Plan**



#### **08** Durham Region Official Plan





The proposed development conforms to the Durhan Region Official Plan

### 09 Clarington Official Plan



#### 10 Bayview (Southwest Courtice) Secondary Plan



The proposed development conforms to the Bayview (Southwest Courtice) Secondary Plan

## 11 Clarington Zoning By-law



### **12 Planning Applications**

#### *