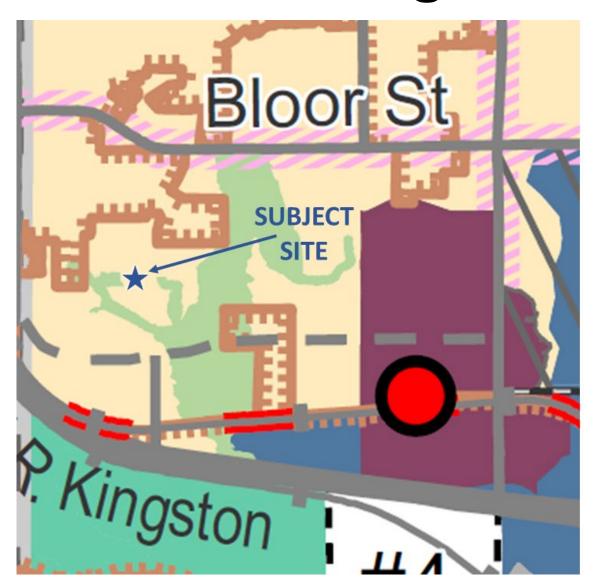

Official Plan        |
| 04 | Proposed Development      | 10 | Bayview (Southwest Courtice) OP |
| 05 | Single-Detached Dwellings | 11 | Clarington Zoning By-law        |
| 06 | Street Townhouses         | 12 | Planning Applications           |



#### Site Location



#### Site Context



## 03 Nearby Community Services



## **04** Proposed Development





#### **Building Details**

- 60 units
  - 42 Single-detached dwellings
  - 18 Street Townhouses

#### **Site Access**

- Accessed via Rosswell Drive
- Pedestrian connections provided to Prestonvale Road and future multi-use path

# **05** Single-Detached Dwellings







12.0 metre frontage

11.3 metre frontage

9.15 metre frontage

#### Street Townhouses



## **07 On-Street Parking Plan**



#### **08** Durham Region Official Plan





The proposed development conforms to the Durhan Region Official Plan

### 09 Clarington Official Plan



#### 10 Bayview (Southwest Courtice) Secondary Plan



The proposed development conforms to the Bayview (Southwest Courtice) Secondary Plan

## 11 Clarington Zoning By-law



### **12 Planning Applications**

#### **Zoning By-law Amendment**

- Site is zoned *Agricultural* which does not permit for residential land uses
- A Zoning By-law Amendment is required to rezone the site from *Agricultural* to:
  - "R2" Urban Residential Type Two Zones for single-detached lots, and
  - "R3" Urban Residential Type Three Zones for street townhouse blocks

#### **Draft Plan of Subdivision**

A Draft Plan of Subdivision is required to establish lots, blocks and public roads



1430 & 1500 Preston