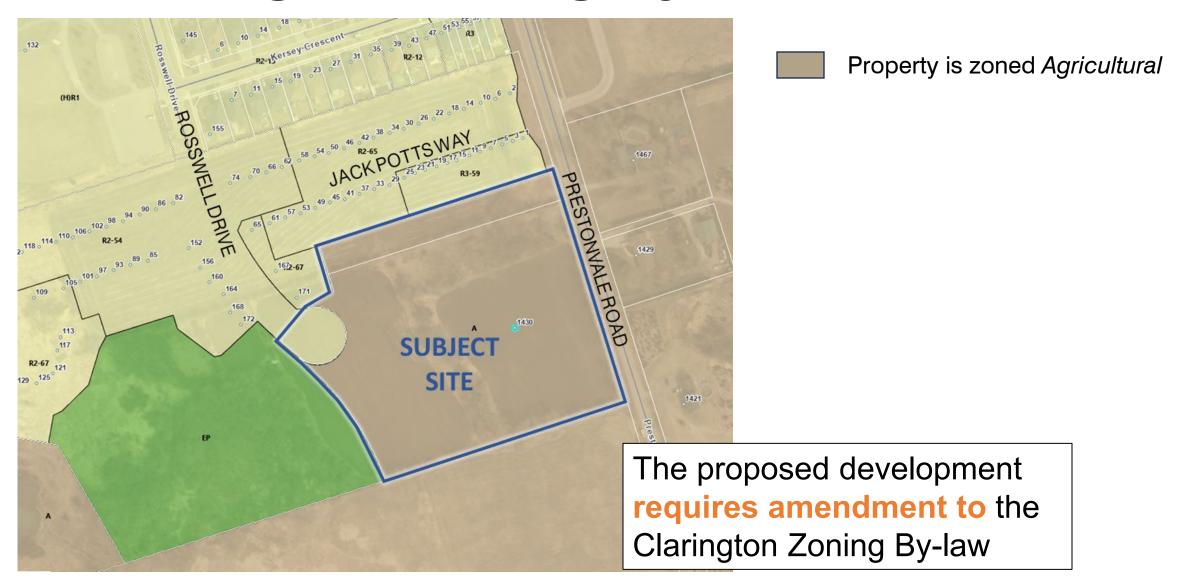

## 11 Clarington Zoning By-law

#### **Zoning By-law Amendment**

- Site is zoned *Agricultural* which does not permit for residential land uses
- A Zoning By-law Amendment is required to rezone the site from *Agricultural* to:
  - "R2" Urban Residential Type Two Zones for single-detached lots, and
  - "R3" Urban Residential Type Three Zones for street townhouse blocks