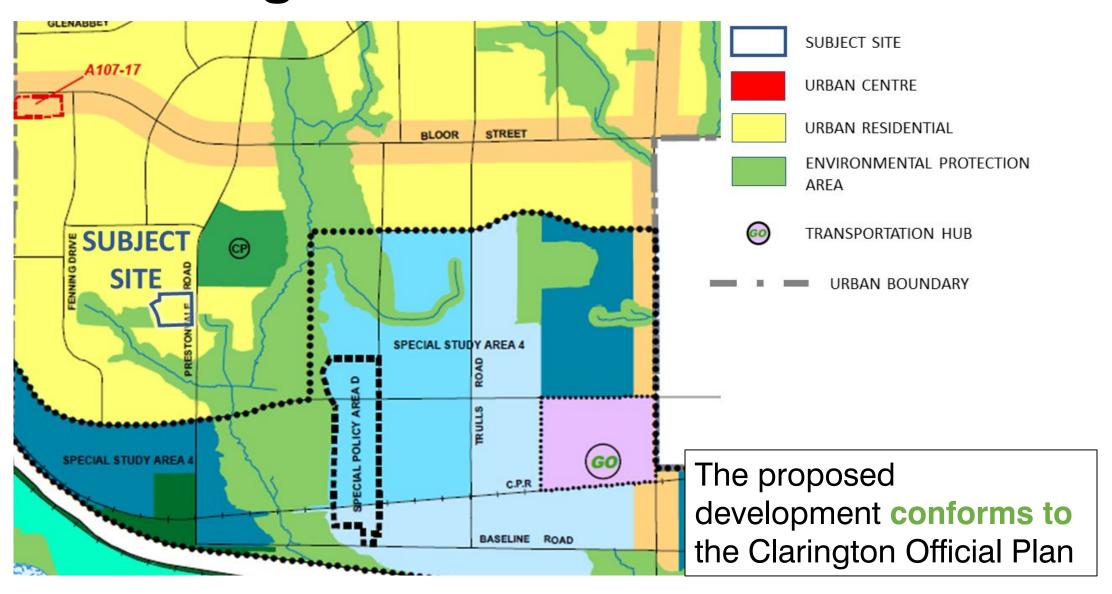

gle-Detached Dwellings | 11 | Clarington Zoning By-law        |
| 06 | Street Townhouses         | 12 | Planning Applications           |



#### Site Location



#### Site Context



## 03 Nearby Community Services



## **04** Proposed Development





#### **Building Details**

- 60 units
  - 42 Single-detached dwellings
  - 18 Street Townhouses

#### **Site Access**

- Accessed via Rosswell Drive
- Pedestrian connections provided to Prestonvale Road and future multi-use path

# **05** Single-Detached Dwellings







12.0 metre frontage

11.3 metre frontage

9.15 metre frontage

#### Street Townhouses



## **07 On-Street Parking Plan**



#### **08** Durham Region Official Plan





The proposed development conforms to the Durhan Region Official Plan

### 09 Clarington Official Plan



#### 10 Bayview (Southwest Courtice) Secondary Plan



The proposed development conforms to the Bayview (Southwest Courtice) Secondary Plan

## 11 Clarington Zoning By-law



### **12 Planning Applications**

#### **Zoning By-law Amendment**

- Site is zoned *Agricultural* which does not permit for residential land uses
- A Zoning By-law Amendment is required to rezone the site from *Agricultural* to:
  - "R2" Urban Residential Type Two Zones for single-detached lots, and
  - "R3" Urban Residential Type Three Zones for street townhouse blocks

#### **Draft Plan of Subdivision**

A Draft Plan of Subdivision is required to establish lots, blocks and public roads



1430 & 1500 Prestonvale Road, Courtice Zoning By-law Amendment & Draft Plan of Subdivision

Statutory Public Meeting – Decembe