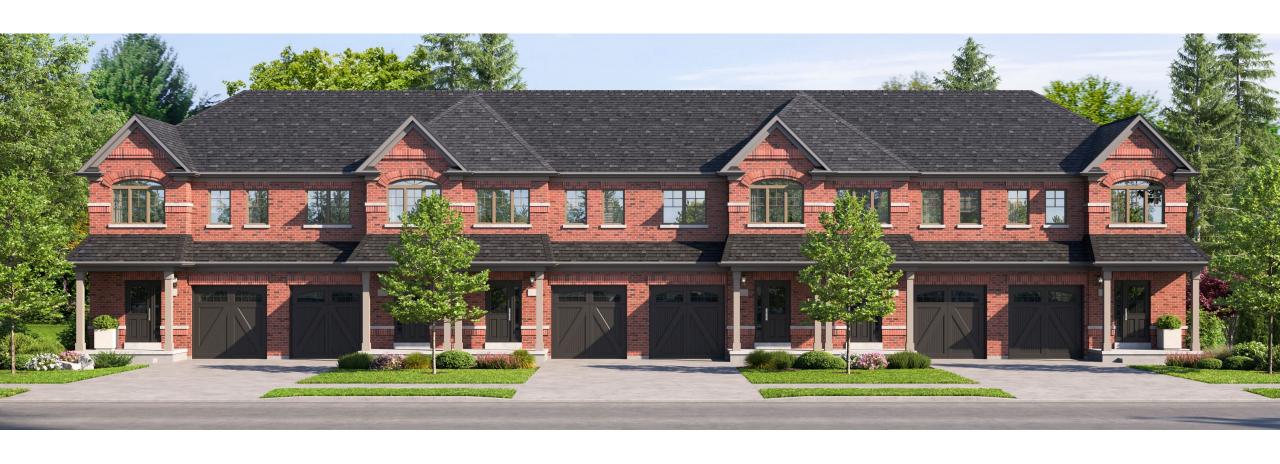

# **05** Single-Detached Dwellings

12.0 metre frontage

11.3 metre frontage

9.15 metre frontage

#### Street Townhouses