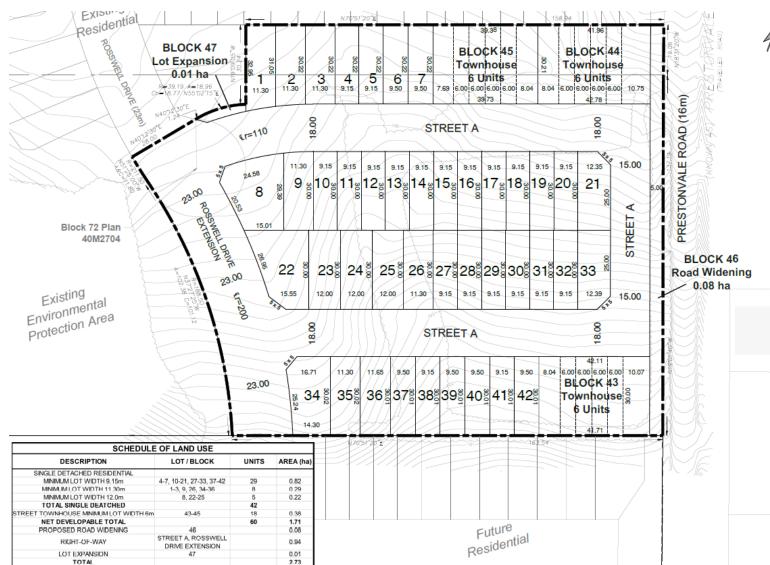

## **04** Proposed Development

#### **Building Details**

- 60 units
  - 42 Single-detached dwellings
  - 18 Street Townhouses

#### **Site Access**

- Accessed via Rosswell Drive
- Pedestrian connections provided to Prestonvale Road and future multi-use path

# **05** Single-Detached Dwellings

12.0 metre frontage

11.3 metre frontage

9.15 metre frontage

#### Street Townhouses