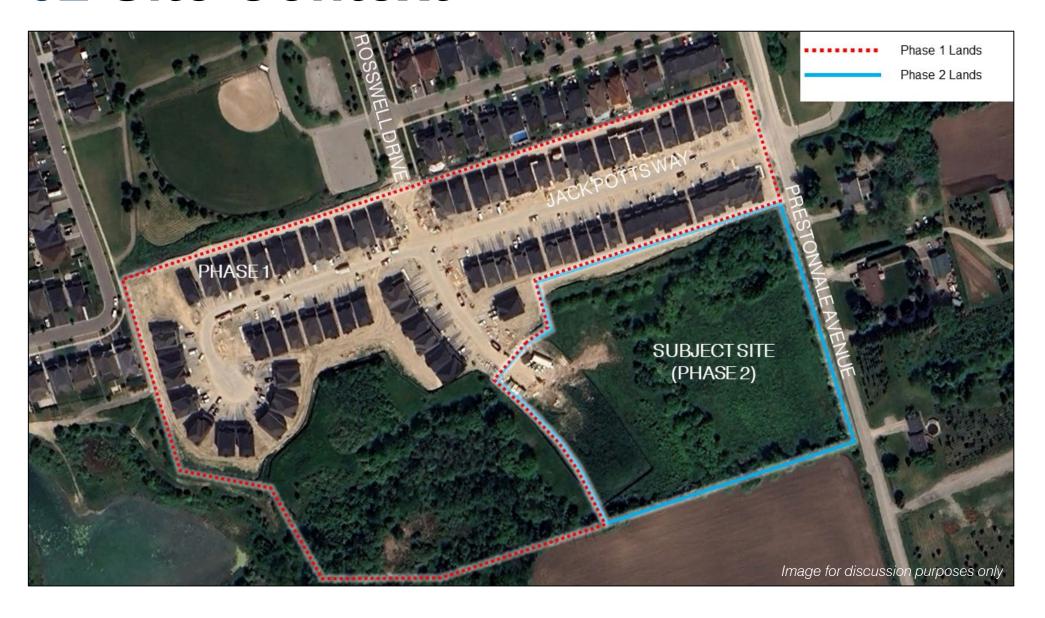

1430 & 1500 Prestonvale Road, Courtice Zoning By-law Amendment & Draft Plan of Subdivision

Statutory Public Meeting – December 9, 2024



# 00 Agenda

| 01 | Site Location             | 07 | On-Street Parking Plan          |
|----|---------------------------|----|---------------------------------|
| 02 | Site Context              | 80 | Durham Region Official Plan     |
| 03 | Nearby Community Services | 09 | Clarington Official Plan        |
| 04 | Proposed Development      | 10 | Bayview (Southwest Courtice) OP |
| 05 | Single-Detached Dwellings | 11 | Clarington Zoning By-law        |
| 06 | Street Townhouses         | 12 | Planning Applications           |



#### Site Location



#### Site Context



## 03 Nearby Community Services



## **04** Proposed Development





#### **Building Details**

- 60 units
  - 42 Single-detached dwellings
  - 18 Street Townhouses

#### **Site Access**

- Accessed via Rosswell Drive
- Pedestrian connections provided to Prestonvale Road and future multi-use path

# **05** Single-Detached Dwellings







12.0 metre frontage

11.3 metre frontage

9.15 metre frontage

#### Street Townhouses



## **07 On-Street Parking Plan**



#### **08** Durham Region Official Plan





The proposed development conforms to the Durhan Region Official Plan

### 09 Clarington Official Plan



#### 10 Bayview (Southwest Courtice) Secondary Plan



The proposed development conforms to the Bayview (Southwest Courtice) Secondary Plan

## 11 Clarington Zoning By-law



### *