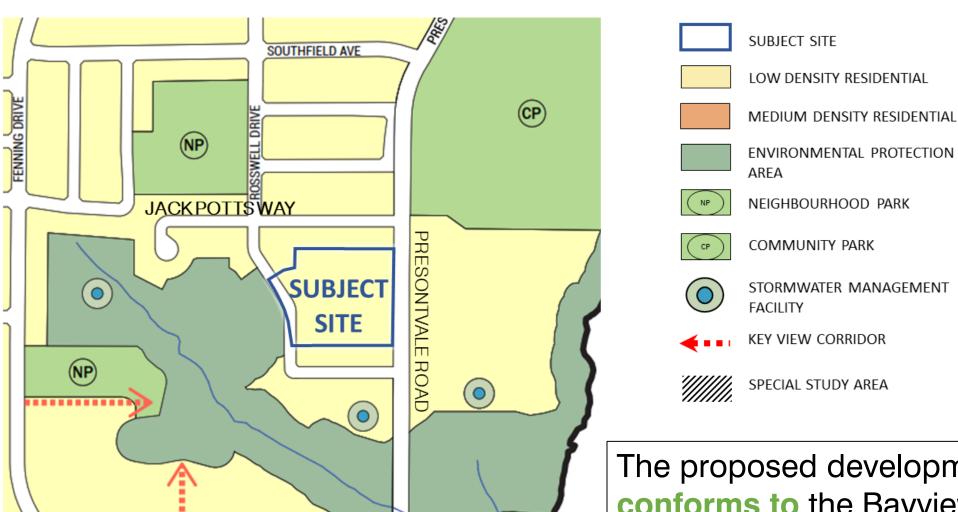

#### 10 Bayview (Southwest Courtice) Secondary Plan

The proposed development conforms to the Bayview (Southwest Courtice) Secondary Plan