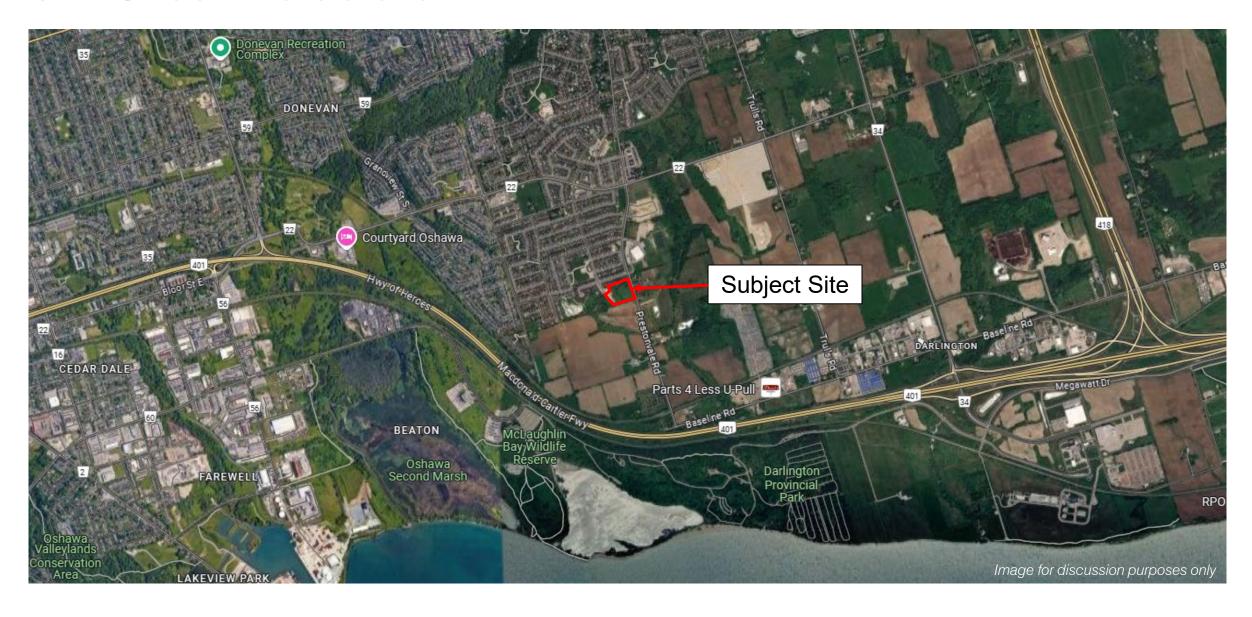

1430 & 1500 Prestonvale Road, Courtice Zoning By-law Amendment & Draft Plan of Subdivision

Statutory Public Meeting – December 9, 2024



# 00 Agenda

| 01 | Site Location             | 07 | On-Street Parking Plan          |
|----|---------------------------|----|---------------------------------|
| 02 | Site Context              | 80 | Durham Region Official Plan     |
| 03 | Nearby Community Services | 09 | Clarington Official Plan        |
| 04 | Proposed Development      | 10 | Bayview (Southwest Courtice) OP |
| 05 | Single-Detached Dwellings | 11 | Clarington Zoning By-law        |
| 06 | Street Townhouses         | 12 | Planning Applications           |



#### Site Location



#### Site Context



## 03 Nearby Community Services



## **04** Proposed Development





#### **Building Details**

- 60 units
  - 42 Single-detached dwellings
  - 18 Street Townhouses

#### **Site Access**

- Accessed via Rosswell Drive
- Pedestrian connections provided to Prestonvale Road and future multi-use path

# **05** Single-Detached Dwellings







12.0 metre frontage

11.3 metre frontage

9.15 metre frontage

#### Street Townhouses



## **07 On-Street Parking Plan**



#### **08** Durham Region Official Plan





The proposed development conforms to the Durhan Region Official Plan

### 09 Clarington Official Plan



#### 10 Bayview (Southwest Courtice) Secondary Plan



The proposed development conforms to the Bayview (Southwest Courtice) Secondary Plan

## 11 Clarington Z