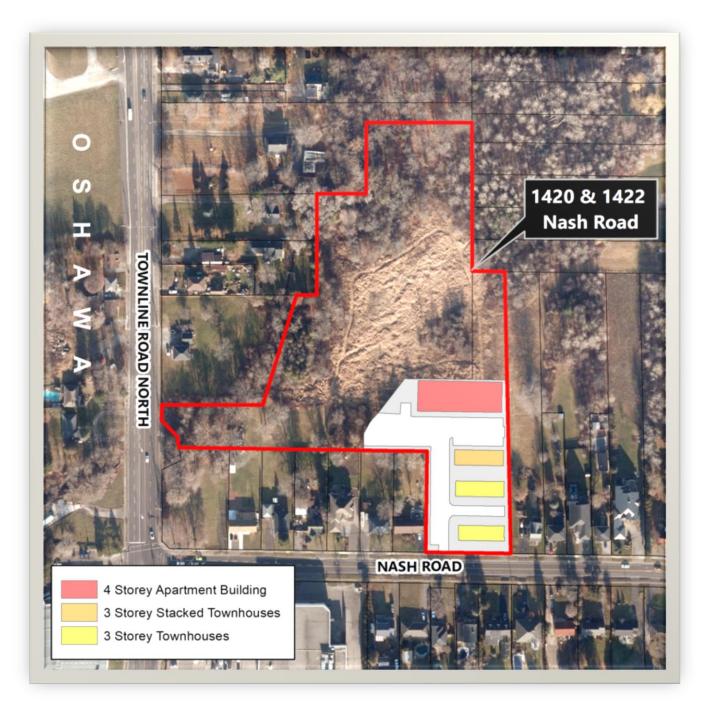

**Applicant:** Meredith Consultant Services

**Application Details:** 

Proposal for an Official Plan Amendment and Rezoning to permit 73 residential dwelling units of various built forms, consisting of a 4-storey apartment building with a total of 51 units, 3-storey stacked townhouses with 12 units, and two 3-storey townhouses each with 5-units with access from Nash Road. The total site area is 7.5 acres (3,03 hectares) in size.

The proposed Official Plan Amendment would amend Table 4-3 "Summary of Urban Structure Typologies" to allow a 4-storey apartment building on the subject lands. The proposed rezoning would change the zoning on the subject lands from Agricultural (A) Zone to an Urban Residential Exception (R4-) Zone and to Environmental Protection (EP) Zone to facilitate the development.