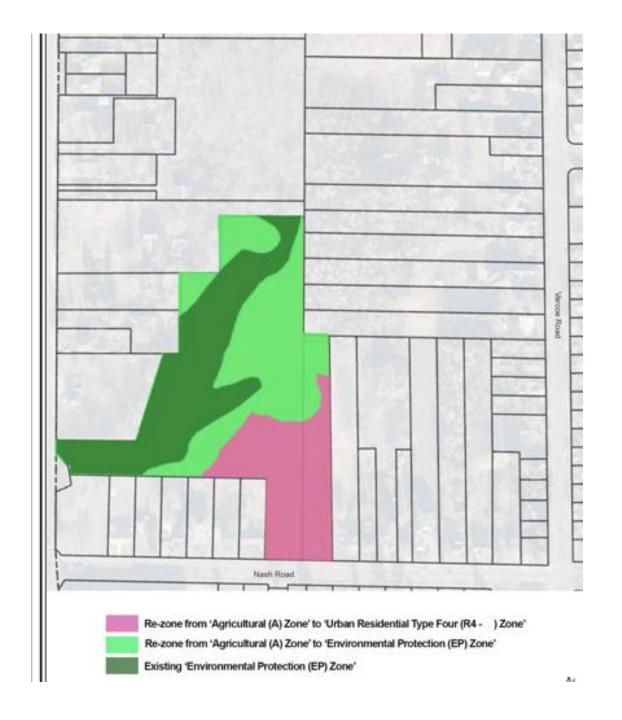

## Proposed Zoning

Existing zoning – Agricultural (A) and Environmental Protection (EP)

Expand Environmental Protection zone

Urban Residential Type Four (R4- )