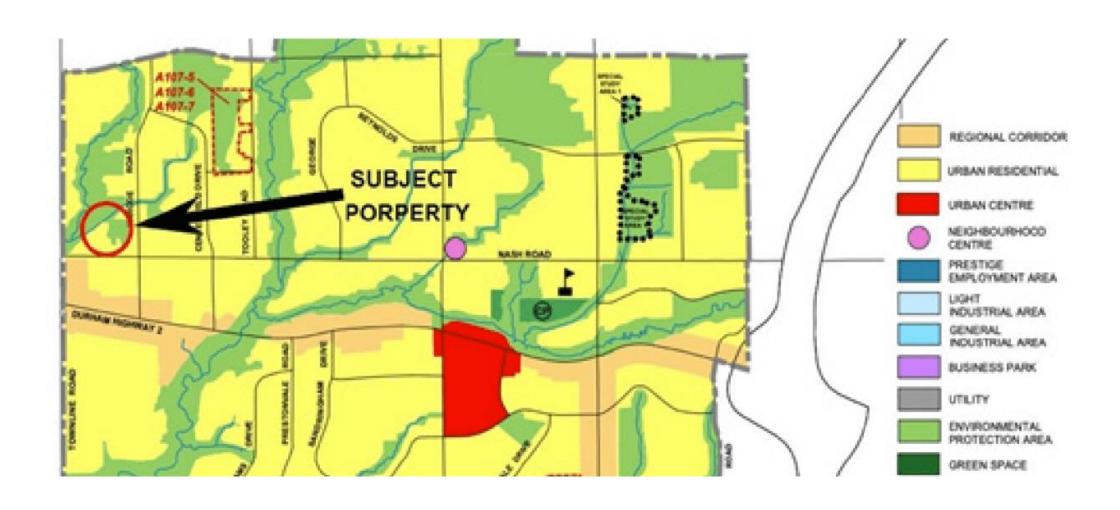

#### COPA-2024-0005 ZBA-2024-0001

1420-1422 Nash Road Public Meeting – December 9<sup>th</sup>, 2024

## **Location Map**

Frontage and access along Nash Road

Surrounding lands comprised of large lot detached dwellings

Total of 73 units with a mix of unit types



# Official Plan Designation



## Concept Plan

East-west orientation of units

Connectivity

Compatibility with surrounding lands

Environment-first approach



#### **Three-Dimensional Overview**

Built form and massing

Shadow impacts

Supporting studies

Future development of adjacent lands



## Proposed Zoning

Existing zoning – Agricultural (A) and Environmental Protection (EP)

Expand Environmental Protection zone

Urban Residential Type Four (R4- )