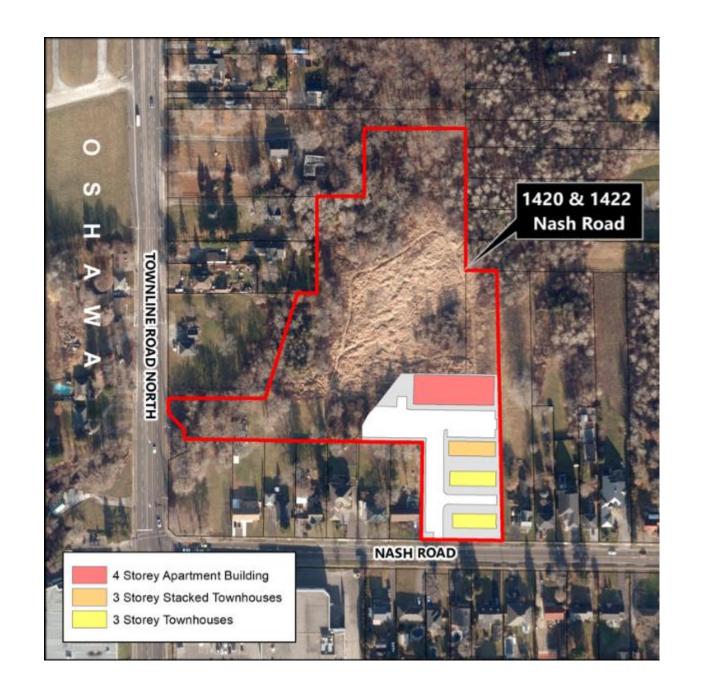

## **Location Map**

Frontage and access along Nash Road

Surrounding lands comprised of large lot detached dwellings

Total of 73 units with a mix of unit types