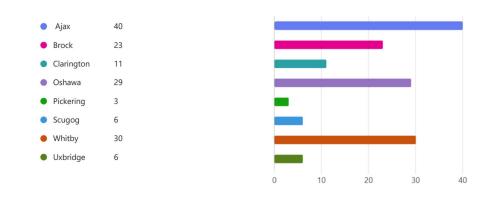

# Attachment 2 to Report LGS-012-25

## Responses Overview Active

| Responses | Average Time | Duration        |
|-----------|--------------|-----------------|
| 148 😤     | 03:31 💟      | <b>202</b> Days |

1. Please indicate which city, town or township you reside in.



2. Please indicate your postal code.

|           | Latest Responses |
|-----------|------------------|
| 140       | "L1R 3R2"        |
| 148       | "l1n 4n6"        |
| Responses | "L1P 1A6"        |
|           | •••              |
|           |                  |
|           |                  |
|           |                  |

| 11 respondents (7%) answered L1N for this question.                                   |                |                                                      |  |
|---------------------------------------------------------------------------------------|----------------|------------------------------------------------------|--|
| L1N 9P6 <sup>L1G</sup><br>L1N 6P7 <sup>L1Z</sup><br>L9P 1X9<br>L1S 3L1 <sup>L1T</sup> | L1n 6j5<br>L1N | L1S 6Y9<br>LOK L1H <sup>L