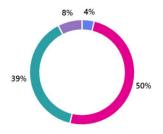

#### 11. Which municipality are you likely to travel to?

12. Condition of vehicle:

13. Cleanliness of vehicle:

14. Driver professionalism: