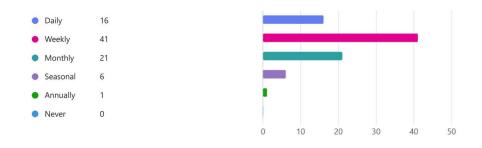

3. Do you currently use accessible taxis?

4. How often do you use accessible taxis?

5. In the last 24 months have you needed an accessible taxi and were not able to book one?

6. If an accessible taxi were available how often do you think you would use it?