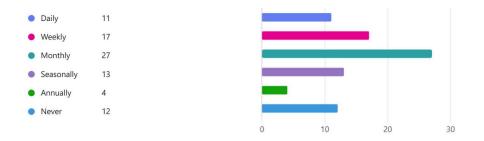

3. Do you currently use accessible taxis?

4. How often do you use accessible taxis?

5. In the last 24 months have you needed an accessible taxi and were not able to book one?

6. If an accessible taxi were available how often do you think you would use it?