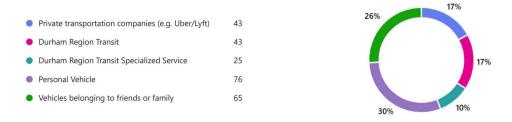

7. What is your primary destination when using accessible taxi services? Check all that apply.

8. Which other types of transportation do you use? Select all that apply.

9. What challenges have you encountered when using accessible taxi services? Select all that apply.