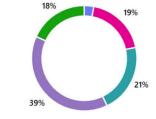

3. Do you currently use accessible taxis?

4. How often do you use accessible taxis?

5. In the last 24 months have you needed an accessible taxi and were not able to book one?

6. If an accessible taxi were available how often do you think you would use it?