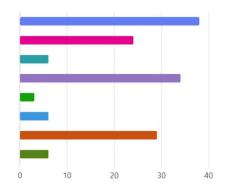

8k8 |  |
| L1r 2j4                                                                               | L1N 2b5        | L1Z 2E3 L1N 2B6                                      |  |

3. Do you currently use accessible taxis?





4. How often do you use accessible taxis?



5. In the last 24 months have you needed an accessible taxi and were not able to book one?



6. If an accessible taxi were available how often do you think you would use it?



7. What is your primary destination when using accessible taxi services? Check all that apply.





8. Which other types of transportation do you use? Select all that apply.



9. What challenges have you encountered when using accessible taxi services? Select all that apply.





#### 10. Which municipality are you likely to start your travel from?





#### 11. Which municipality are you likely to travel to?





12. Condition of vehicle:





13. Cleanliness of vehicle:





14. Driver professionalism:





### 15. Timeliness of pickup





16. Overall service with an accessible taxi in Durham Region