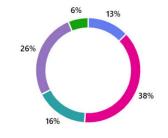

7. What is your primary destination when using accessible taxi services? Check all that apply.

8. Which other types of transportation do you use? Select all that apply.

9. What challenges have you encountered when using accessible taxi services? Select all that apply.