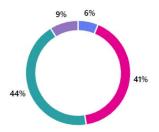

| L1N 2b5        | L1Z 2E3 L1N 2B6                                      |  |

3. Do you currently use accessible taxis?





4. How often do you use accessible taxis?



5. In the last 24 months have you needed an accessible taxi and were not able to book one?



6. If an accessible taxi were available how often do you think you would use it?



7. What is your primary destination when using accessible taxi services? Check all that apply.





8. Which other types of transportation do you use? Select all that apply.



9. What challenges have you encountered when using accessible taxi services? Select all that apply.





#### 10. Which municipality are you likely to start your travel from?





#### 11. Which municipality are you likely to travel to?





12. Condition of vehicle:





13. Cleanliness of vehicle:





14. Driver professionalism:





### 15. Timeliness of pickup





16. Overall service with an accessible taxi in Durham Region