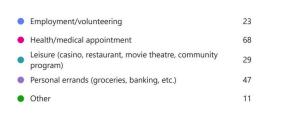

7. What is your primary destination when using accessible taxi services? Check all that apply.

8. Which other types of transportation do you use? Select all that apply.

9. What challenges have you encountered when using accessible taxi services? Select all that apply.