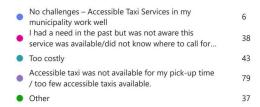

7. What is your primary destination when using accessible taxi services? Check all that apply.

8. Which other types of transportation do you use? Select all that apply.

9. What challenges have you encountered when using accessible taxi services? Select all that apply.