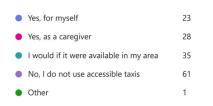

3. Do you currently use accessible taxis?

4. How often do you use accessible taxis?

5. In the last 24 months have you needed an accessible taxi and were not able to book one?

6. If an accessible taxi were available how often do you think you would use it?