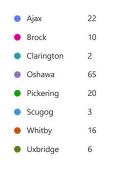

| L1N 2b5        | L1Z 2E3 L1N 2B6                                      |  |

3. Do you currently use accessible taxis?





4. How often do you use accessible taxis?



5. In the last 24 months have you needed an accessible taxi and were not able to book one?



6. If an accessible taxi were available how often do you think you would use it?



7. What is your primary destination when using accessible taxi services? Check all that apply.





8. Which other types of transportation do you use? Select all that apply.



9. What challenges have you encountered when using accessible taxi services? Select all that apply.





#### 10. Which municipality are you likely to start your travel from?





#### 11. Which municipality are you likely to travel to?





12. Condition of vehicle:





13. Cleanliness of vehicle:





14. Driver professionalism:





### 15. Timeliness of pickup





16. Overall service with an accessible taxi in Durham Region