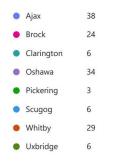

N 8k8 |  |
| L1r 2j4                                                                               | L1N 2b5        | L1Z 2E3 L1N 2B6                                      |  |

3. Do you currently use accessible taxis?





4. How often do you use accessible taxis?



5. In the last 24 months have you needed an accessible taxi and were not able to book one?



6. If an accessible taxi were available how often do you think you would use it?



7. What is your primary destination when using accessible taxi services? Check all that apply.





8. Which other types of transportation do you use? Select all that apply.



9. What challenges have you encountered when using accessible taxi services? Select all that apply.





#### 10. Which municipality are you likely to start your travel from?





#### 11. Which municipality are you likely to travel to?





12. Condition of vehicle:





13. Cleanliness of vehicle:





14. Driver professionalism:





### 15. Timeliness of pickup





16. Overall service with an accessible taxi in Durham Region