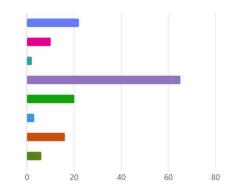

#### 11. Which municipality are you likely to travel to?

12. Condition of vehicle:

13. Cleanliness of vehicle:

14. Driver professionalism: