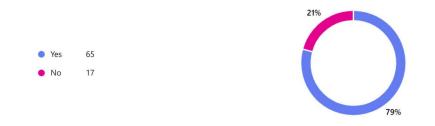

3. Do you currently use accessible taxis?

4. How often do you use accessible taxis?

5. In the last 24 months have you needed an accessible taxi and were not able to book one?

6. If an accessible taxi were available how often do you think you would use it?