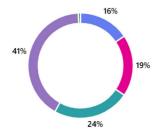

3. Do you currently use accessible taxis?

4. How often do you use accessible taxis?

5. In the last 24 months have you needed an accessible taxi and were not able to book one?

6. If an accessible taxi were available how often do you think you would use it?